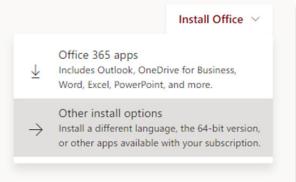

Log in using your TriaFed credentials

Click on "Other install options"

If the license is assigned to your Microsoft account, the application will be available to click on the left-hand side

Click the application needed and install